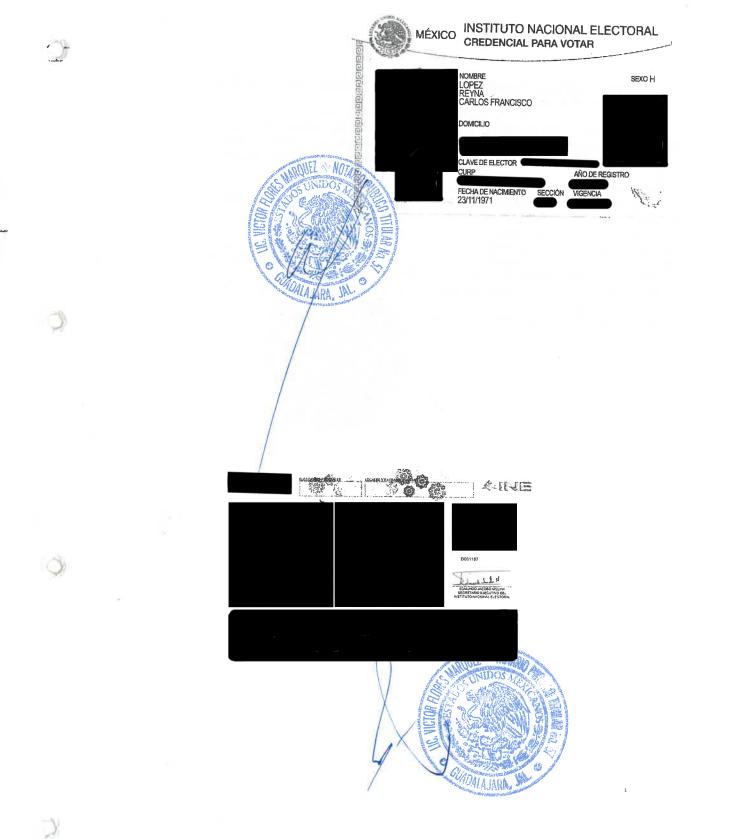

\*

÷.,,

|                                | Estados Unic      | los Mexicanos             | UCO SUPLENTE AUDICE             |                                                                                                                                                                                        |  |
|--------------------------------|-------------------|---------------------------|---------------------------------|----------------------------------------------------------------------------------------------------------------------------------------------------------------------------------------|--|
| ļ                              |                   | 19/2                      |                                 | e Certificado de Nacimiento                                                                                                                                                            |  |
|                                | Acta de N         | lacimiento                |                                 | ntidad de Registro                                                                                                                                                                     |  |
|                                |                   | K                         | SUABALAL DAL JAL                | unicipio de Registro                                                                                                                                                                   |  |
| Self-strifteenits              |                   |                           | Oficialía Fecha de              | Registro Libro Número de Act                                                                                                                                                           |  |
|                                |                   | Datos de la Persona Re    | gistrada                        |                                                                                                                                                                                        |  |
| CARLOS FRANCISCO<br>Nombre(s): |                   |                           |                                 | REYNA                                                                                                                                                                                  |  |
|                                | ·/·               | Primer Apellido:          |                                 | Segundo Apellido:                                                                                                                                                                      |  |
|                                | ,                 | 23/11/1971                |                                 | EMPALME<br>SONORA                                                                                                                                                                      |  |
| Sexo:                          |                   | Fecha de Nacimiento:      |                                 | Lugar de Nacimiento:                                                                                                                                                                   |  |
|                                | Datos             | de Filiación de la Person | na Registrada                   |                                                                                                                                                                                        |  |
| 5                              |                   |                           |                                 |                                                                                                                                                                                        |  |
| Nombre(s):                     | Drimon An all day | MEXICANA                  |                                 | والاحتداث المتعادي والمحالي و                                                                         |  |
| Hombie(3).                     | Primer Apellido:  | Segundo Apellido:         | Nacionalidad:                   | CURP:                                                                                                                                                                                  |  |
|                                |                   |                           |                                 |                                                                                                                                                                                        |  |
| Nombre(s):                     | Primer Apellido:  | Segundo Apellido:         | MEXICANA                        | W-9 and galaxies of Statistics in the sec                                                                                                                                              |  |
| Anotaciones Marginale          | <b>C</b> 1        |                           | Nacionalidad:                   | CURP:                                                                                                                                                                                  |  |
| warginale                      | 5.                |                           | Certificación:                  |                                                                                                                                                                                        |  |
| 0                              |                   |                           | Avanzada con la que quenta es v | tilicada, con lundamento en los articulos 28 y<br>Estado de Sonora. La Firma Electrónica<br>igente a la fecha de expedición; tiene validez<br>las disposiciones legales en le materia. |  |
|                                |                   |                           | A los 06 días del mes de A      | gosto de 2018. Doy fe.                                                                                                                                                                 |  |
|                                |                   |                           | Eirmo Electuó                   | nica:                                                                                                                                                                                  |  |
|                                |                   |                           | Firma Electró                   |                                                                                                                                                                                        |  |
|                                |                   |                           |                                 |                                                                                                                                                                                        |  |
|                                |                   |                           |                                 |                                                                                                                                                                                        |  |
|                                |                   |                           | A A A                           |                                                                                                                                                                                        |  |