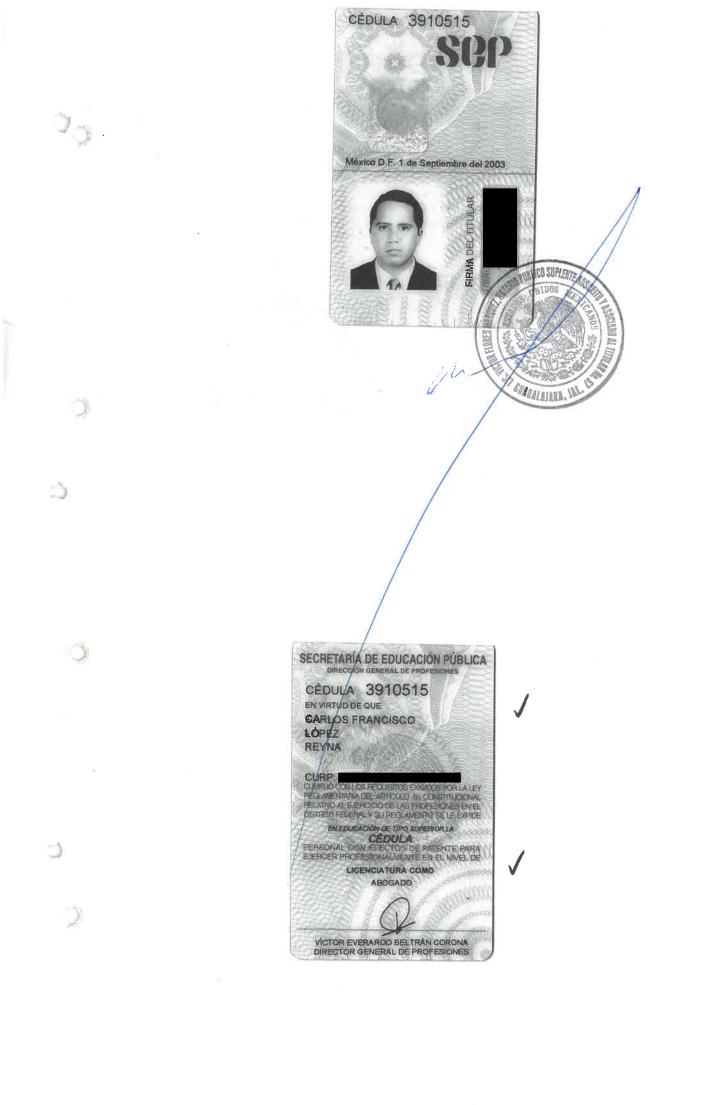

\*

÷.,,

|                                | Estados Unic      | los Mexicanos             | UCO SUPLENTE AUDICE             |                                                                                                                                                                                        |  |
|--------------------------------|-------------------|---------------------------|---------------------------------|----------------------------------------------------------------------------------------------------------------------------------------------------------------------------------------|--|
| ļ                              |                   | 19/2                      |                                 | e Certificado de Nacimiento                                                                                                                                                            |  |
|                                | Acta de N         | lacimiento                |                                 | ntidad de Registro                                                                                                                                                                     |  |
|                                |                   | K                         | SUABALAL DAL JAL                | unicipio de Registro                                                                                                                                                                   |  |
| Self-strifteenits              |                   |                           | Oficialía Fecha de              | Registro Libro Número de Act                                                                                                                                                           |  |
|                                |                   | Datos de la Persona Re    | gistrada                        |                                                                                                                                                                                        |  |
| CARLOS FRANCISCO<br>Nombre(s): |                   |                           |                                 | REYNA                                                                                                                                                                                  |  |
|                                | ·/·               | Primer Apellido:          |                                 | Segundo Apellido:                                                                                                                                                                      |  |
|                                | ,                 | 23/11/1971                |                                 | EMPALME<br>SONORA                                                                                                                                                                      |  |
| Sexo:                          |                   | Fecha de Nacimiento:      |                                 | Lugar de Nacimiento:                                                                                                                                                                   |  |
|                                | Datos             | de Filiación de la Person | na Registrada                   |                                                                                                                                                                                        |  |
| 5                              |                   |                           |                                 |                                                                                                                                                                                        |  |
| Nombre(s):                     | Drimon An all day | MEXICANA                  |                                 | والاحتداث المتعادي والمحالي و                                                                         |  |
| Hombie(3).                     | Primer Apellido:  | Segundo Apellido:         | Nacionalidad:                   | CURP:                                                                                                                                                                                  |  |
|                                |                   |                           |                                 |                                                                                                                                                                                        |  |
| Nombre(s):                     | Primer Apellido:  | Segundo Apellido:         | MEXICANA                        | W-9 and galaxies of Statistics in the sec                                                                                                                                              |  |
| Anotaciones Marginale          | <b>C</b> 1        |                           | Nacionalidad:                   | CURP:                                                                                                                                                                                  |  |
| warginale                      | 5.                |                           | Certificación:                  |                                                                                                                                                                                        |  |
| 0                              |                   |                           | Avanzada con la que quenta es v | tilicada, con lundamento en los articulos 28 y<br>Estado de Sonora. La Firma Electrónica<br>igente a la fecha de expedición; tiene validez<br>las disposiciones legales en le materia. |  |
|                                |                   |                           | A los 06 días del mes de A      | gosto de 2018. Doy fe.                                                                                                                                                                 |  |
|                                |                   |                           | Eirmo Electuó                   | nica:                                                                                                                                                                                  |  |
|                                |                   |                           | Firma Electró                   |                                                                                                                                                                                        |  |
|                                |                   |                           |                                 |                                                                                                                                                                                        |  |
|                                |                   |                           |                                 |                                                                                                                                                                                        |  |
|                                |                   |                           | A A A                           |                                                                                                                                                                                        |  |